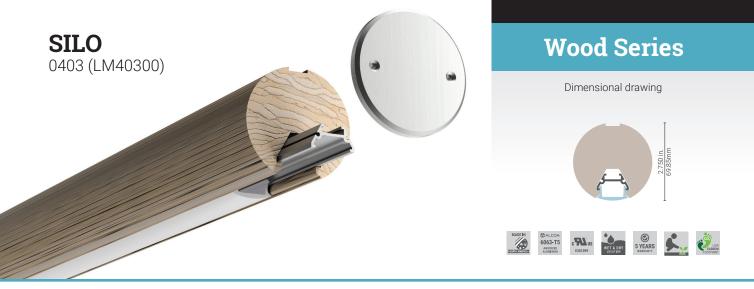

**Go for the warmth of the natural essence of wood**. Liven up your spaces with our ecological lighting fixtures made of recycled wood from Quebec. Choose the **SILO** and use the ceiling canopy of our 7900 series to give it style.

#### **Features**

- Designed to give a uniform light without hot spots\* with an optiflex lens and a strip or PCB of 120 LEDs per meter or more.
- Custom length by sections of 2 to 144 inches (3.6m).
- Application guide for 10mm (3/8-inch) LED strip or less.
- The insert is made of ALCOA aluminum alloy 6063 T-5 increasing heat dissipation.
- · Available in natural or oiled finishes or with custom shades and types of wood.

# SILO

# **Wood Series**

| PROFILE                               | LENSES                            | ENDCAPS                                     | BRACKETS                             | ACCESSORIES                            | LENGTH                                                     |
|---------------------------------------|-----------------------------------|---------------------------------------------|--------------------------------------|----------------------------------------|------------------------------------------------------------|
| SILO wood enclosure<br>0403 (LM40300) | 9000 Clear<br>9547 (LM22960-7)    | SILO, Stainless Steel <b>0413</b> (LM40413) | Wood Suspension 2-Kit 9009 (LM49009) | Heatsink Insert, Alu<br>0499 (LM40499) | Custom length by<br>sections of 2 to 144<br>inches (3.6m). |
|                                       | 9000 Optiflex<br>9541 (LM22960-1) |                                             |                                      |                                        |                                                            |
|                                       | 9000 Opal<br>9543 (LM22960-3)     |                                             |                                      |                                        |                                                            |
| 0403                                  | -                                 | -                                           | -                                    | -                                      | -                                                          |
| PROFILE                               | LENS                              | ENDCAPS                                     | BRACKETS                             | ACCESSORIES                            | LENGTH                                                     |